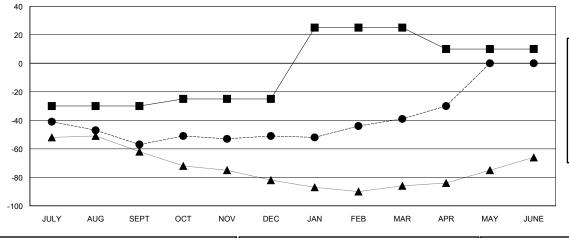

## GOALS AND ACTUAL MEMBERS CUMULATIVE

| -■- MEMBER GROWTH NET GOAL        |  |
|-----------------------------------|--|
| - ● - MEMBER GROWTH ACTUAL        |  |
| - ▲ - LAST YEAR MEMBERSHIP ACTUAL |  |
|                                   |  |
|                                   |  |
|                                   |  |

0 0 0 -30 23 74 JULY/AUG/SEPT JULY/AUG/SEPT 0 5 47 40 OCT/NOV/DEC OCT/NOV/DEC 1 0 0 50 38 23 JAN/FEB/MAR JAN/FEB/MAR 0 0 0 8 -15 17 APR/MAY/JUNE APR/MAY/JUNE